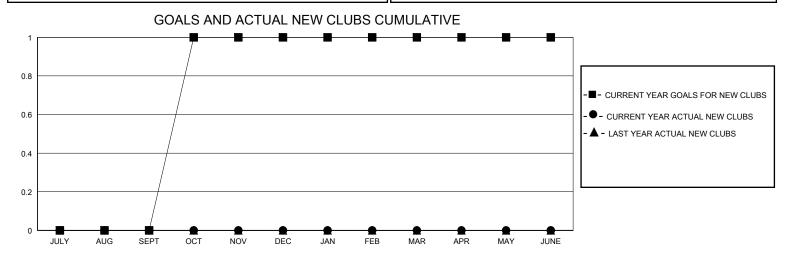

## District 202 M

GMT: LOCATION NEW ZEALAND GMT CA

| •             |               |             |               |                       |                        |                         | • • • • • • • • • • • • • • • • • • • •            |  |
|---------------|---------------|-------------|---------------|-----------------------|------------------------|-------------------------|----------------------------------------------------|--|
|               | Club          | os          |               | Members               |                        |                         |                                                    |  |
|               | RESULTS FOR   | R 2024-2025 |               | RESULTS FOR 2024-2025 |                        |                         |                                                    |  |
| QUARTER       | NEW CLUB GOAL | NEW CLUBS   | DROPPED CLUBS | QUARTER MEME          | BER GROWTH NET<br>GOAL | MEMBER GROWTH<br>ACTUAL | DROPPED<br>MEMBERS ACTUAL<br>(including transfers) |  |
| JULY/AUG/SEPT | 0             | 0           | 2             | JULY/AUG/SEPT         | 40                     | 28                      | 22                                                 |  |
| OCT/NOV/DEC   | 1             | 0           | 0             | OCT/NOV/DEC           | 35                     | 9                       | 13                                                 |  |
| JAN/FEB/MAR   | 0             | 0           | 0             | JAN/FEB/MAR           | 35                     | 0                       | 0                                                  |  |
| APR/MAY/JUNE  | 0             | 0           | 0             | APR/MAY/JUNE          | 25                     | 0                       | 0                                                  |  |