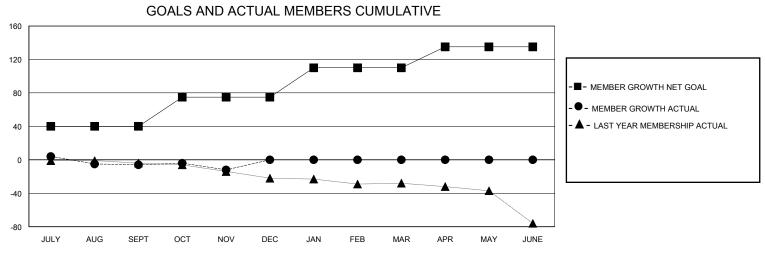

## District 202 M

GMT: LOCATION NEW ZEALAND GMT CA

| •             |               |             |               |                       |                        |                         | • • • • • • • • • • • • • • • • • • • •            |  |
|---------------|---------------|-------------|---------------|-----------------------|------------------------|-------------------------|----------------------------------------------------|--|
|               | Club          | os          |               | Members               |                        |                         |                                                    |  |
|               | RESULTS FOR   | R 2024-2025 |               | RESULTS FOR 2024-2025 |                        |                         |                                                    |  |
| QUARTER       | NEW CLUB GOAL | NEW CLUBS   | DROPPED CLUBS | QUARTER MEME          | BER GROWTH NET<br>GOAL | MEMBER GROWTH<br>ACTUAL | DROPPED<br>MEMBERS ACTUAL<br>(including transfers) |  |
| JULY/AUG/SEPT | 0             | 0           | 2             | JULY/AUG/SEPT         | 40                     | 28                      | 22                                                 |  |
| OCT/NOV/DEC   | 1             | 0           | 0             | OCT/NOV/DEC           | 35                     | 9                       | 13                                                 |  |
| JAN/FEB/MAR   | 0             | 0           | 0             | JAN/FEB/MAR           | 35                     | 0                       | 0                                                  |  |
| APR/MAY/JUNE  | 0             | 0           | 0             | APR/MAY/JUNE          | 25                     | 0                       | 0                                                  |  |